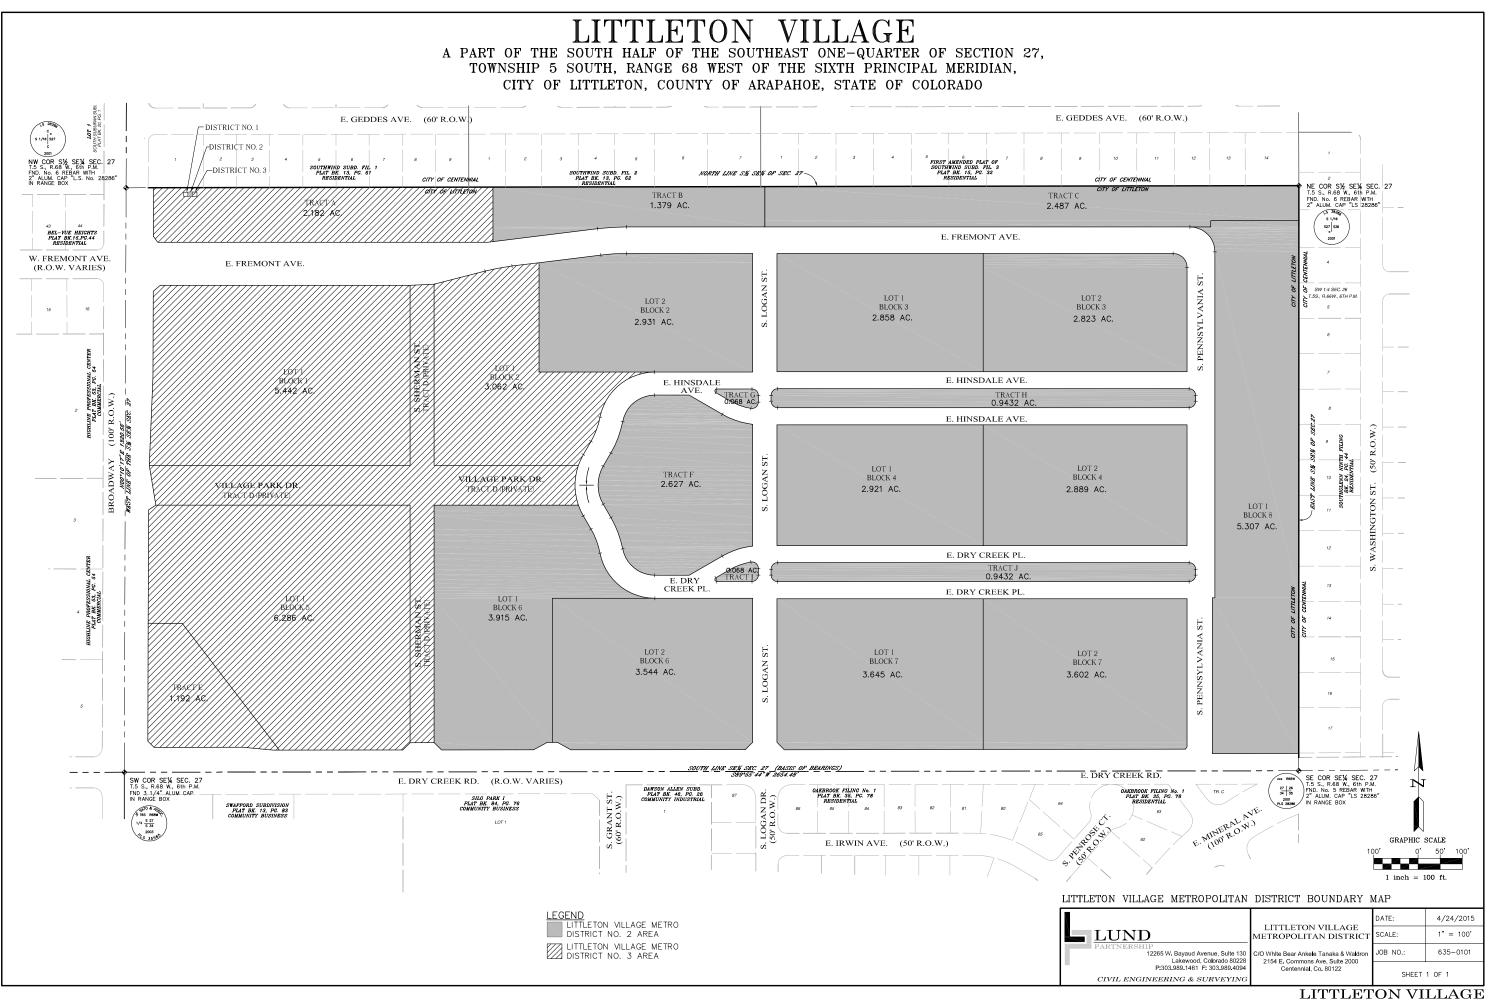

## Re: Littleton Village Metropolitan District No. 2 (LGID#: 66469) Map Filing Pursuant to §32-1-306, C.R.S.

To Whom It May Concern:

Section 32-1-306, C.R.S., requires special districts to provide a current, accurate map of their boundaries to the Division of Local Government, County Clerk and Recorder, and County Assessor by January 1 of each year. This letter is to inform you that the enclosed map is the most current and accurate map.